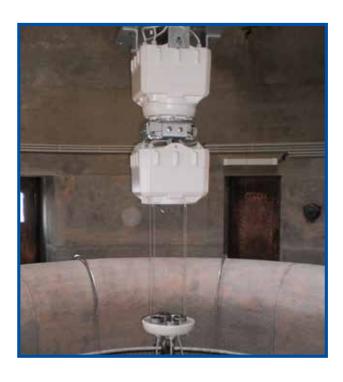

## **Super Heavy Duty Type**

For loads over 50kg and up to 30m high the Super Heavy Duty series are used. This range is characterized by its quietness and a robust technology. Drive and control procedures are carried out in duplicate using two motors. Dual cable guides result in an extremely precise and reliable rotating 4-fold suspension. The operating speed has been adjusted so that acceleration and applied forces during lifting and lowering are kept extremely low, making it ideal for sensitive loads like chandeliers.

Should lowering distances of more than 30m be required it is possible to connect two lifts in tandem.

| Super Heavy Duty Type             | PFI-100            | PFI-200           | PFI-300            | PFI-500           |
|-----------------------------------|--------------------|-------------------|--------------------|-------------------|
| Lifting capacity                  | 50-100 kg          | 60-200 kg         | 100-300 kg         | 100-500 kg        |
| Lowering distance                 | 20 m / 30 m        | 20 m / 30 m       | 20 m               | 15 m              |
| Suspension cable                  | 2x dual            | 2x dual           | 2x dual            | 2x dual           |
| Motor supply and lighting circuit | separate           | separate          | separate           | separate          |
| Power supply motor                | 230V AC/50Hz; 300W |                   | 230V AC/50Hz; 400W |                   |
| Circuits switched / capacity      | 2/16A, 230V AC     | 2/16A, 230V AC    | 2/16A, 230V AC     | 2/16A, 230V AC    |
| Auxiliary contacts / capacity     | 4/6A, 230V AC      | 4/6A, 230V AC     | 4/6A, 230V AC      | 4/6A, 230V AC     |
| Protection category / class       | IP 54/I            | IP 54/I           | IP 54/I            | IP 54/I           |
| Temperature range                 | -15 °C to + 60 °C  | -15 °C to + 60 °C | -15 °C to + 60 °C  | -15 °C to + 60 °C |
| Net weight / with packaging       | 53/63 kg           | 53/63 kg          | 59/69 kg           | 62/72 kg          |