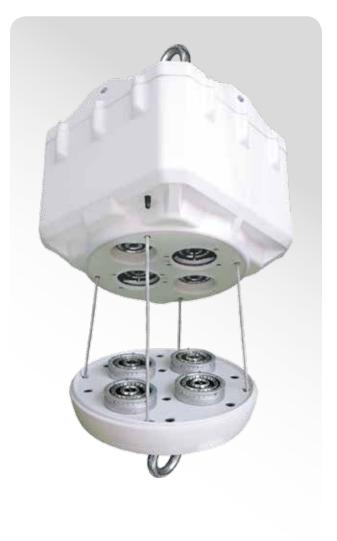

## **Super Heavy Duty Type**

For loads over 50kg and up to 30m high the Super Heavy Duty series are used. This range is characterized by its quietness and a robust technology. Drive and control procedures are carried out in duplicate using two motors. Dual cable guides result in an extremely precise and reliable rotating 4-fold suspension. The operating speed has been adjusted so that acceleration and applied forces during lifting and lowering are kept extremely low, making it ideal for sensitive loads like chandeliers.

Should lowering distances of more than 30m be required it is possible to connect two lifts in tandem.

| Super Heavy Duty Type             | PFI-100            | PFI-200           | PFI-300            | PFI-500           |
|-----------------------------------|--------------------|-------------------|--------------------|-------------------|
| Lifting capacity                  | 50-100 kg          | 60-200 kg         | 100-300 kg         | 100-500 kg        |
| Lowering distance                 | 20 m / 30 m        | 20 m / 30 m       | 20 m               | 15 m              |
| Suspension cable                  | 2x dual            | 2x dual           | 2x dual            | 2x dual           |
| Motor supply and lighting circuit | separate           | separate          | separate           | separate          |
| Power supply motor                | 230V AC/50Hz; 300W |                   | 230V AC/50Hz; 400W |                   |
| Circuits switched / capacity      | 2/16A, 230V AC     | 2/16A, 230V AC    | 2/16A, 230V AC     | 2/16A, 230V AC    |
| Auxiliary contacts / capacity     | 4/6A, 230V AC      | 4/6A, 230V AC     | 4/6A, 230V AC      | 4/6A, 230V AC     |
| Protection category / class       | IP 54/I            | IP 54/I           | IP 54/I            | IP 54/I           |
| Temperature range                 | -15 °C to + 60 °C  | -15 °C to + 60 °C | -15 °C to + 60 °C  | -15 °C to + 60 °C |
| Net weight / with packaging       | 53/63 kg           | 53/63 kg          | 59/69 kg           | 62/72 kg          |