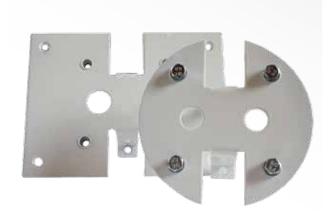

## Mounting bracket RCMP- M

The rectangular mounting plate (RCMP- M) is used to fit rectangular or linear luminaires weighing up to 50kg. White, RAL 9010.

A mounting plate (RCMP-CS) to the customers own specification can be provided if required.