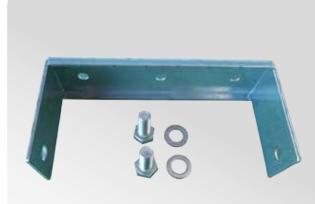

## **Mounting brackets MB**

Mounting brackets are used to secure the lift by two fixing points in line with building regulations. They reduce vibration and ensure that the lift remains stable.

Variable mounting brackets (MB-V) allow for quick and easy height adjustment of the lift if installed behind a false ceiling.