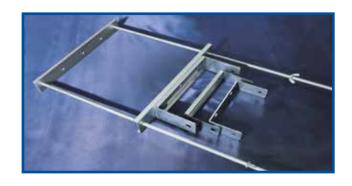

## **Mounting brackets MB**

Mounting brackets are used to secure the lift by two fixing points in line with building regulations. They reduce vibration and ensure that the lift remains stable.

Variable mounting brackets (MB-V) allow for quick and easy height adjustment of the lift if installed behind a false ceiling.