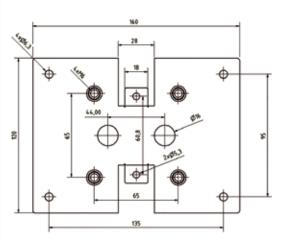

## Mounting bracket RCMP- M

The rectangular mounting plate (RCMP- M) is used to fit rectangular or linear luminaires weighing up to 50kg. White, RAL 9010.

A mounting plate (RCMP-CS) to the customers own specification can be provided if required.

Dimensions: RCMP-M