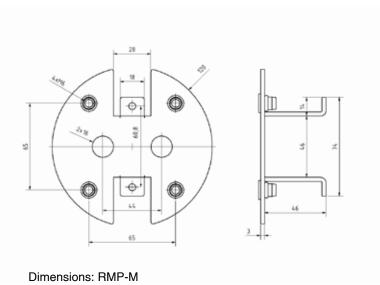

## Mounting bracket RCMP- M

The rectangular mounting plate (RCMP- M) is used to fit rectangular or linear luminaires weighing up to 50kg. White, RAL 9010.

A mounting plate (RCMP-CS) to the customers own specification can be provided if required.

Dimensions: RCMP-M